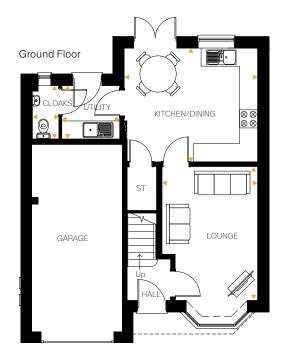

#### 3 bedroom detached home

Designed with growing families in mind, the Rugby is full of thoughtful touches. To the ground floor you will find a spacious living room with bay window, an open plan dining kitchen with French doors that create a lovely bright and airy space, a utility room for extra storage space and a cloakroom.

Outside is a driveway leading to integral garage and a turfed rear garden.

#### Ground Floor

| Lounge         | 14'8" × 10'7" | 4.49m x 3.24m |
|----------------|---------------|---------------|
| Kitchen/Dining | 14'5" x 12'4" | 4.41m x 3.76m |
| Utility        | 6'2" × 5'10"  | 1.89m x 1.78m |
| Cloakroom      | 5′10″ × 2′10″ | 1.78m x 0.88m |
| First Floor    |               |               |