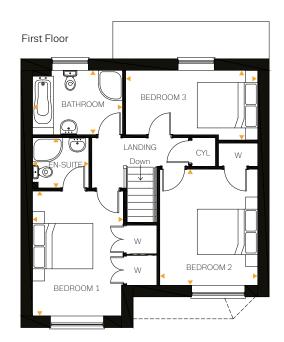

To the first floor are three good sized bedrooms and a modern family bathroom which includes a bath and separate shower cubicle. The principal bedroom has built-in wardrobes and it's own en-suite. Any of the bedrooms could easily be transformed into the peaceful home office you've always wanted.

| Bedroom 1 | 13'6" × 10'0" | 4.13m x 3.05m |
|-----------|---------------|---------------|
| En-suite  | 6′1″ x 5′5″   | 1.87m x 1.67m |
| Bedroom 2 | 12'7" × 10'7" | 3.84m x 3.24m |
| Bedroom 3 | 14'4" × 7'6"  | 4.37m x 2.31m |
| Bathroom  | 9'9" × 6'11"  | 2.98m x 2.13m |