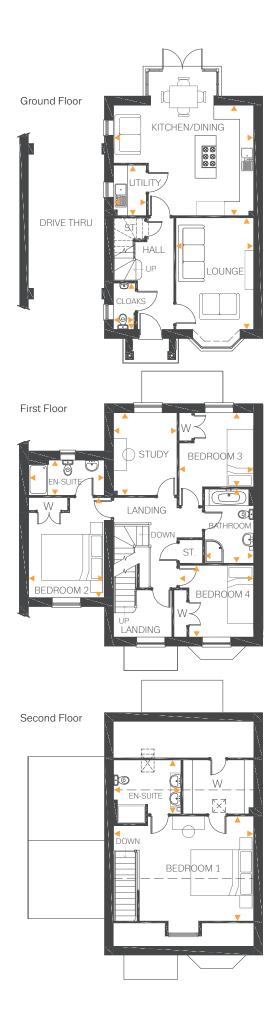

## 4 bedroom home

The Bramcote is a stunning home with plenty of living space across three floors. The whole family can relax together in the spacious lounge or the impressive open plan dining kitchen which includes a feature island and family area with wonderful views through a glazed pod with French doors onto the garden. A useful utility room and cloakroom complete the ground floor.

To the first floor you'll find three bedrooms, all of which include built-in wardrobes and one includes an en-suite, there is a study creating the perfect home office space, and a family bathroom with a bath and separate shower cubicle.

On the second floor is where you'll find the luxurious principal bedroom which benefits from an en-suite and walk-in wardrobe.

Outside are turfed gardens, driveway and garage.

### Ground Floor

| Lounge         | 15'7" x 10'9" | 4.77m x 3.31m |
|----------------|---------------|---------------|
| Kitchen/Dining | 19'7" x 15'5" | 5.98m x 4.72m |
| Utility        | 4′7″ × 4′6″   | 1.43m x 1.40m |
| Cloakroom      | 6′5″ x 3′0″   | 1.98m x 0.93m |

### First Floor

| Bedroom 2<br>En-suite | 14'0" × 10'6"<br>10'6" × 4'10" | 4.27m x 3.22m<br>3.22m x 1.49m |
|-----------------------|--------------------------------|--------------------------------|
| Bedroom 3             | 10′5″ × 10′4″                  | 3.18m x 3.16m                  |
| Bedroom 4             | 10′5″ × 10′0″                  | 3.18m x 3.06m                  |
| Study                 | 11'7" × 8'10"                  | 3.53m x 2.70m                  |
| Bathroom              | 10'4" × 6'10"                  | 3.17m x 2.09m                  |

#### Second Floor

| Bedroom 1 | 19'4" × 14'8" | 5.90m x 4.48m |
|-----------|---------------|---------------|
| En-suite  | 9'3" x 7'6"   | 2.83m x 2.30m |

——— Area of reduced ceiling height.