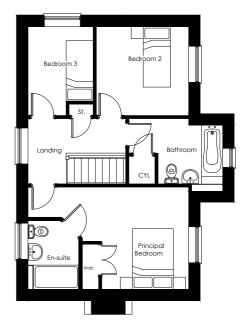

Upstairs you'll find a luxurious principal bedroom with built-in wardrobe and en-suite along with two further bedrooms, either of which would make a great home office space. A modern family bathroom completes the first floor.

Ground Floor

| Principal bedroom | 17'5" x 11'1" | 5.31m x 3.38m |
|-------------------|---------------|---------------|
| En-suite          | 7'6" x 5'6"   | 2.28m x 1.70m |
| Bedroom 2         | 10'0" x 9'7"  | 3.05m x 2.94m |
| Bedroom 3         | 9'7" x 7'1"   | 2.94m x 2.16m |
| Bathroom          | 10'2" x 7'1"  | 3.10m x 2.17m |