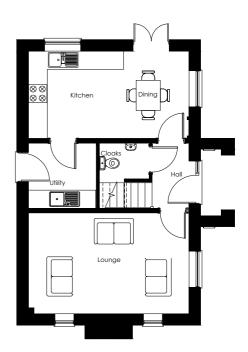

### 3 bedroom home

The Lapworth is a bright and spacious home. To the ground floor a hallway provides access to an inviting lounge with dual aspect and an open plan kitchen with dining area that benefits from having French doors that open out onto the garden. There is also a useful utility room providing extra storage space and a cloakroom.

#### Ground Floor

| Lounge           | 17'5" x 10'11" | 5.31m x 3.33m |
|------------------|----------------|---------------|
| Kitchen / Dining | 17'5" x 9'5"   | 5.31m x 2.89m |
| Utility          | 7'4" x 7'0"    | 2.25m x 2.15m |
| Cloakroom        | 5'4" x 3'9"    | 1.65m x 1.15m |