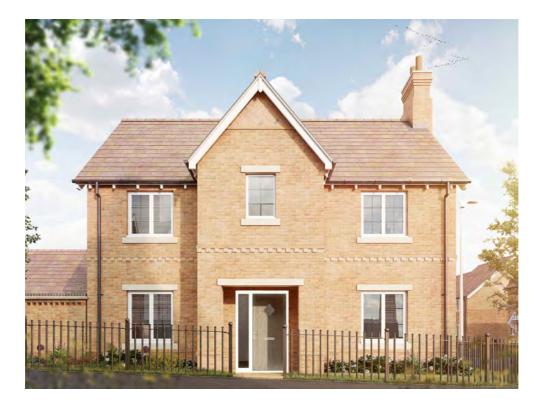

# The Lapworth

### 3 bedroom home

The Lapworth is a bright and spacious home. To the ground floor a hallway provides access to an inviting lounge with dual aspect and an open plan kitchen with dining area that benefits from having French doors that open out onto the garden. There is also a useful utility room providing extra storage space and a cloakroom.