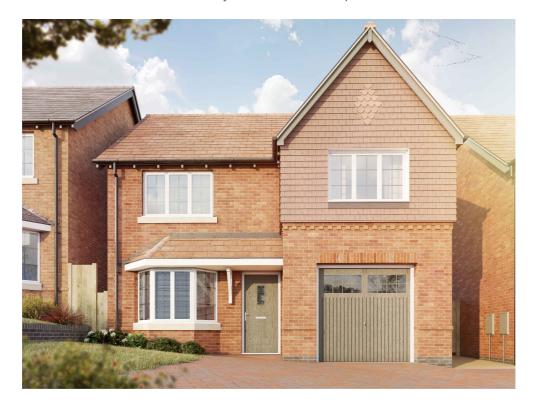

# The Rugby

### 3-bedroom detached home

Designed with growing families in mind, the Rugby is full of thoughtful touches.

Downstairs, there's a spacious living room with a bay window looking out onto the front garden. Walk through into a modern open-plan kitchen and dining area and you'll find French doors that create a lovely bright and airy space and give you quick access to the garden, as well a utility room for extra storage space and downstairs cloakroom.

Upstairs there's a generous principle bedroom with en-suite shower room and walk-in wardrobes, as well as two further bedrooms with home office potential and a modern family bathroom with a separate shower.

## Features

- Open-plan kitchen and dining area, opening out onto rear garden
- Spacious separate living room
- Utility room
- Cloakroom, family bathroom and principle bedroom en-suite shower room
- Private garden reached through French doors
- High quality Smeg kitchen appliances
- Built-in wardrobes
- Single garage
- HIVE smart home system