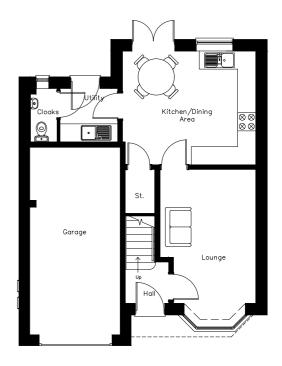

#### **Ground Floor**

| Lounge         | 2725(min)x 4434mm<br>3225(max) | 8'11" x 14'6"<br>10'6" |
|----------------|--------------------------------|------------------------|
| Kitchen/Dining | 4375mm x 3764mm                | 14'4" x 12'4"          |
| Utility        | 1950mm x 1773mm                | 6'4" x 5'9"            |
| Cloakroom      | 880mm x 1773mm                 | 2'10" x 5'9"           |

Ground Floor