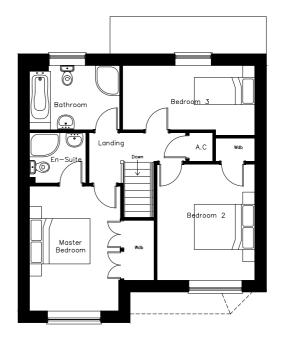

#### First Floor

| Bedroom 1<br>En-suite | 2923(min) x 4134mm<br>1867mm x 1664mm | 9'7" x 13'6"<br>6'1" x 5'5" |
|-----------------------|---------------------------------------|-----------------------------|
| Bedroom 2             | 3272mm x 3844mm                       | 10'8" x 12'7"               |
| Bedroom 3             | 4370mm x 2309mm                       | 14'4" x 7'6"                |
| Bathroom              | 2983mm x 2130mm                       | 9'9" x 6'11"                |

First Floor