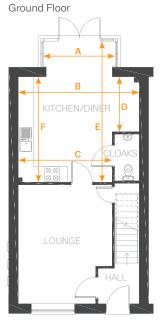

#### 3-bedroom home

The Rowington is an attractive 3-bedroom, 3-storey home that's full of charming features. On the ground floor you'll find a spacious lounge that leads into a light and bright open-plan kitchen and dining area, with French doors overlooking the rear garden. Up the stairs to the first floor is where you'll find a modern family bathroom and two of the bedrooms, one which benefits from an en-suite shower room.

#### Ground Floor

| LOUNGE       | 3842(max) x 4854mm | 12'7" x 15'11" |
|--------------|--------------------|----------------|
| KITCHEN/DINI | ER                 |                |
| ARROW A      | 2914mm             | 9'6"           |
| ARROW B      | 4930mm             | 16'2"          |
| ARROW C      | 3818mm             | 12'6"          |
| ARROW D      | 2243mm             | 7'4"           |
| ARROW E      | 5748mm             | 18'10"         |
| ARROW F      | 4300mm             | 14'1"          |
| CLOAKS       | 1010mm x 1907mm    | 3'3" x 6'3"    |
| First Floor  |                    |                |
| BATHROOM     | 1950mm x 3305mm    | 6'4" × 10'10"  |
| BEDROOM 2    | 2887mm x 3158mm    | 9'5" x 10'4"   |
| WARDROBE     | 1896mm x 550mm     | 6'2" × 1'9"    |
| EN-SUITE     | 1896mm x 1506mm    | 6'2" × 4'11"   |
| BEDROOM 3    | 2887mm x 3178mm    | 9'5" x 10'5"   |
| WARDROBE     | 1896mm x 507mm     | 6'2" x 1'7"    |
| 0 15         |                    |                |
| Second Floo  | r                  |                |
| BEDROOM 1    | 4929mm x 4630mm    | 16'2" x 15'2"  |
| WARDROBE     | 2543mm x 1851mm    | 8'4" x 6'0"    |
| EN-SUITE     | 2093mm x 1851mm    | 6'10" × 6'0"   |
|              |                    |                |