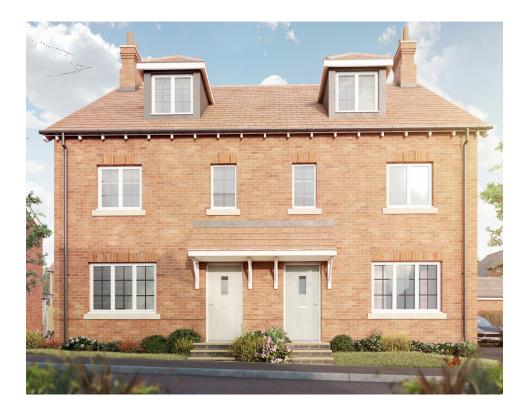

# The Rowington

#### 3-bedroom home

The Rowington is an attractive 3-bedroom, 3-storey home that's full of charming features. On the ground floor you'll find a spacious lounge that leads into a light and bright open-plan kitchen and dining area, with French doors overlooking the rear garden. Up the stairs to the first floor is where you'll find a modern family bathroom and two of the bedrooms, one which benefits from an en-suite shower room.

On the second floor lies the main bedroom which also enjoys its own en-suite for a little extra space and luxury. Other considerate features like built-in wardrobes, a ground floor cloakroom and modern appliances make this an excellent choice for couples and small families alike.

## Features

- Open plan kitchen and dining area with French doors leading to rear garden
- Spacious separate lounge
- Principle bedroom with en-suite
- Family bathroom and en-suite shower room
- Three bedrooms with built-in wardrobes
- High quality Smeg kitchen appliances
- Private garden