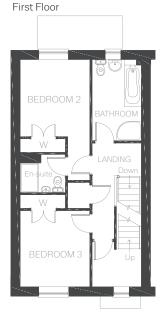

#### 3-bedroom home

The Rowington is an attractive 3-bedroom, 3-storey home that's full of charming features. On the ground floor you'll find a spacious lounge that leads into a light and bright open-plan kitchen and dining area, with French doors overlooking the rear garden. Up the stairs to the first floor is where you'll find a modern family bathroom and two of the bedrooms, one which benefits from an en-suite shower room.

#### Ground Floor

| LOUNGE       | 3842(max) x 4854mm | 12'7" x 15'11" |
|--------------|--------------------|----------------|
| KITCHEN/DINI | ER                 |                |
| ARROW A      | 2914mm             | 9'6"           |
| ARROW B      | 4930mm             | 16'2"          |
| ARROW C      | 3818mm             | 12'6"          |
| ARROW D      | 2243mm             | 7'4"           |
| ARROW E      | 5748mm             | 18'10"         |
| ARROW F      | 4300mm             | 14'1"          |
| CLOAKS       | 1010mm x 1907mm    | 3'3" x 6'3"    |
| First Floor  |                    |                |
| BATHROOM     | 1950mm x 3305mm    | 6'4" × 10'10"  |
| BEDROOM 2    | 2887mm x 3158mm    | 9'5" x 10'4"   |
| WARDROBE     | 1896mm x 550mm     | 6'2" × 1'9"    |
| EN-SUITE     | 1896mm x 1506mm    | 6'2" × 4'11"   |
| BEDROOM 3    | 2887mm x 3178mm    | 9'5" x 10'5"   |
| WARDROBE     | 1896mm x 507mm     | 6'2" x 1'7"    |
| 0 15         |                    |                |
| Second Floo  | r                  |                |
| BEDROOM 1    | 4929mm x 4630mm    | 16'2" x 15'2"  |
| WARDROBE     | 2543mm x 1851mm    | 8'4" x 6'0"    |
| EN-SUITE     | 2093mm x 1851mm    | 6'10" × 6'0"   |
|              |                    |                |