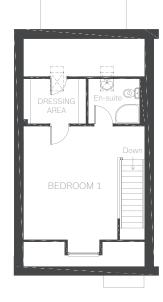

On the second floor lies the main bedroom which also enjoys its own en-suite for a little extra space and luxury. Other considerate features like built-in wardrobes, a ground floor cloakroom and modern appliances make this an excellent choice for couples and small families alike.

#### Ground Floor

| LOUNGE       | 3842(max) x 4854mm | 12'7" x 15'11" |
|--------------|--------------------|----------------|
| KITCHEN/DINI | ER                 |                |
| ARROW A      | 2914mm             | 9'6"           |
| ARROW B      | 4930mm             | 16'2"          |
| ARROW C      | 3818mm             | 12'6"          |
| ARROW D      | 2243mm             | 7'4"           |
| ARROW E      | 5748mm             | 18'10"         |
| ARROW F      | 4300mm             | 14'1"          |
| CLOAKS       | 1010mm x 1907mm    | 3'3" x 6'3"    |
| First Floor  |                    |                |
| BATHROOM     | 1950mm x 3305mm    | 6'4" × 10'10"  |
| BEDROOM 2    | 2887mm x 3158mm    | 9'5" x 10'4"   |
| WARDROBE     | 1896mm x 550mm     | 6'2" × 1'9"    |
| EN-SUITE     | 1896mm x 1506mm    | 6'2" × 4'11"   |
| BEDROOM 3    | 2887mm x 3178mm    | 9'5" x 10'5"   |
| WARDROBE     | 1896mm x 507mm     | 6'2" x 1'7"    |
| 0 15         |                    |                |
| Second Floo  | r                  |                |
| BEDROOM 1    | 4929mm x 4630mm    | 16'2" x 15'2"  |
| WARDROBE     | 2543mm x 1851mm    | 8'4" x 6'0"    |
| EN-SUITE     | 2093mm x 1851mm    | 6'10" × 6'0"   |
|              |                    |                |

Second Floor