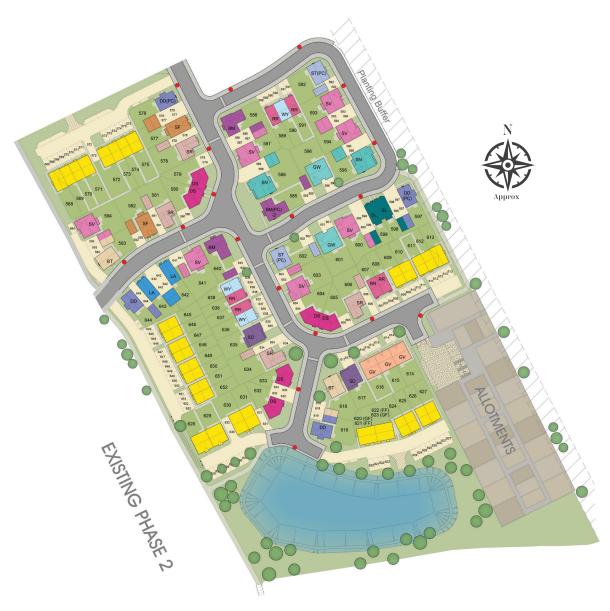

# Prince's Place

# **RADCLIFFE-ON-TRENT PHASE 3**

#### KEY TO CURRENT HOME DESIGNS FOR SALE

# 2 BEDROOM HOMES GV - Glaven

RR - Rother

### 3 BEDROOM HOMES

WY - Wye
DD - Dee

LA - Lea

SD - Swindale

DS - DouglasSL - Solway

### 4 BEDROOM HOMES

■ BT - Blyth

ST - Solent

■ SR - Soar■ BM - Beamish

SV - Severn
GW - Gowan

SF - Sherford

SN - Seaton

# Affordable Housing

BCP Bin Collection Point

Street Light

Planting and green spaces are indicative only.