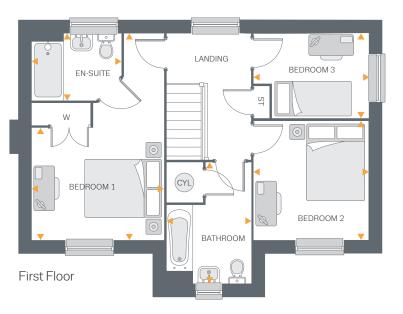

### First Floor

| Bedroom 1 | 17'5" (max) x 11'1"<br>9'5" (min) | 5.31m (max) x 3.39m<br>2.87m (min) |
|-----------|-----------------------------------|------------------------------------|
| En-suite  | 7'6" x 5'6"                       | 2.28m x 1.70m                      |
| Bedroom 2 | 10'0" × 9'7"                      | 3.05m x 2.94m                      |
| Bedroom 3 | 9′7″ × 7′1″                       | 2.94m x 2.16m                      |
| Bathroom  | 10'2" x 7'1"                      | 3.10m x 2.16m                      |
|           |                                   |                                    |