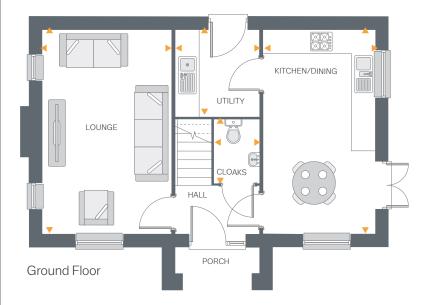

#### Ground Floor

| Lounge         | 17'5" x 10'11" | 5.31m x 3.33m |
|----------------|----------------|---------------|
| Kitchen/Dining | 17′5″ x 9′5″   | 5.31m x 2.89m |
| Utility        | 7′4″ x 7′0″    | 2.25m x 2.15m |
| Cloakroom      | 5'4" x 3'9"    | 1.65m x 1.15m |