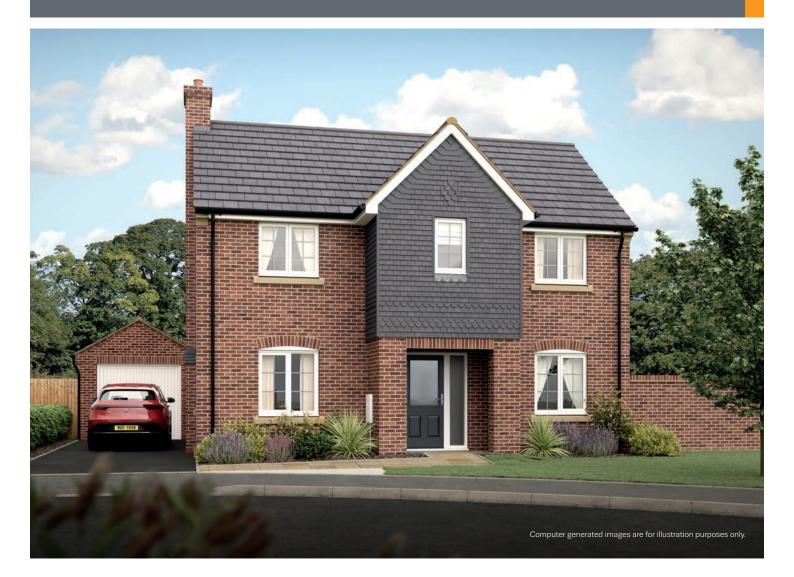

# THE DEE THREE BEDROOM HOME

A covered porch and hallway welcome you into this attractive home where you have access to a spacious lounge with dual aspect windows, filling the space with light and an open plan dining kitchen which benefits from having French doors that open out onto the garden. A separate utility room provides extra storage and a cloakroom completes the ground floor.

Upstairs you'll find a luxurious principal bedroom with built-in wardrobe and en-suite and two further bedrooms sharing a modern family bathroom.

Outside there is a turfed garden, driveway, EV charger and garage.

## THE DEE THREE BEDROOM HOME

#### Inviting lounge

Open plan dining kitchen with French doors to garden

Downstairs cloakroom

L

ΞĐ

Principal bedroom with built-in wardrobe & en-suite

High quality kitchen appliances

 $\bigcirc$ 

Fully turfed rear garden

Hive smart heating system

EV charger & garage