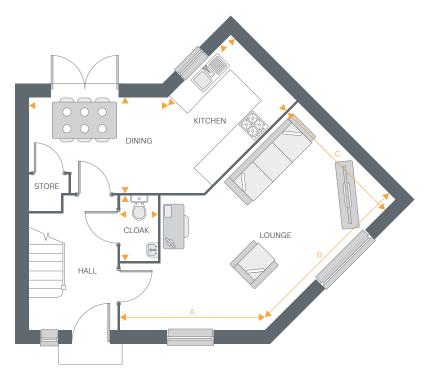

#### **Ground Floor**

| Lounge    |                |               |
|-----------|----------------|---------------|
| Dim. A    | 12'1"          | 3.70m         |
| Dim. B    | 15′6″          | 4.74m         |
| Dim. C    | 11′5″          | 3.49m         |
| Kitchen   | 7′8″ x 7′5″    | 2.34m x 2.26m |
| Dining    | 11'10" x 7'11" | 3.61m x 2.42m |
| Cloakroom | 5′3″ x 3′0″    | 1.62m x 0.92m |

Ground Floor

First Floor