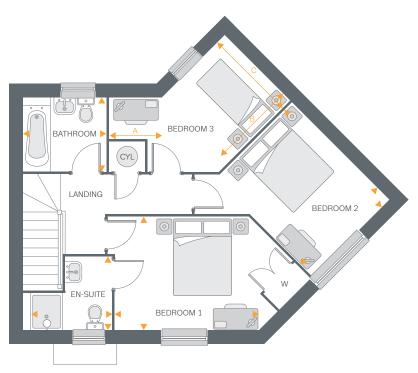

#### First Floor

| Bedroom 1<br>Ensuite | 12'2" x 9'5"<br>6'10" x 6'0" | 3.71m x 2.87m<br>2.08m x1.84m |
|----------------------|------------------------------|-------------------------------|
| Bedroom 2            | 11'6" x 9'2"                 | 3.51m x 2.79                  |
| Bedroom 3            |                              |                               |
| Dim. A               | 4′7″                         | 1.39m                         |
| Dim. B               | 8'6"                         | 2.60m                         |
| Dim. C               | 7′9″                         | 2.38m                         |
| Bathroom             | 6′11″ x 6′3″                 | 2.12m x 1.92m                 |

Ground Floor

First Floor