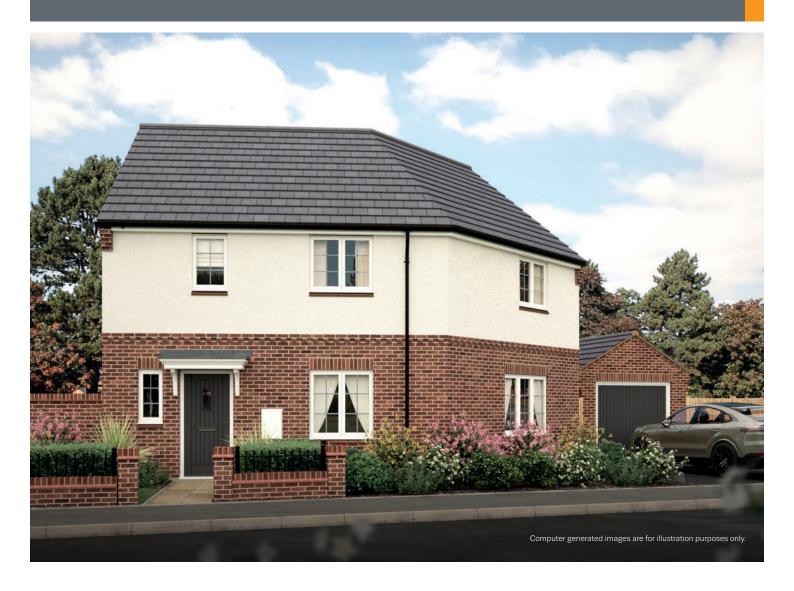

# THE DOUGLAS

### THREE BEDROOM HOME

As you walk through the front door and into the hallway of the Douglas, you'll soon discover the unique shape of this attractive home offers lots of living space, with an open plan dining kitchen with French doors to the garden, an inviting lounge, a useful storage cupboard and cloakroom.

To the first floor, the large principal bedroom has its own en-suite with shower and built-in wardrobe. Two further bedrooms share a modern family bathroom.

Outside there is a turfed garden, driveway, EV charger and garage.