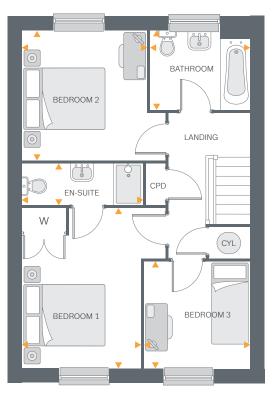

## First Floor

| Bedroom 1<br>En-suite | 12'9" x 9'4"<br>9'6" x 3'3" | 3.89m x 2.87m<br>2.92m x 1.00m |
|-----------------------|-----------------------------|--------------------------------|
| Bedroom 2             | 10'4" × 9'10"               | 3.15m x 3.02m                  |
| Bedroom 3             | 8′6″ × 8′4″                 | 2.60m x 2.56m                  |
| Bathroom              | 7′10″ × 6′2″                | 2.41m x 1.90m                  |

Ground Floor

First Floor

All drawings, plans, and images are for illustrative purposes only. Room measurements are approximate. Finishes and layouts may vary and, during the construction process, plans might be subject to change. For more information, speak to your Sales Consultant.