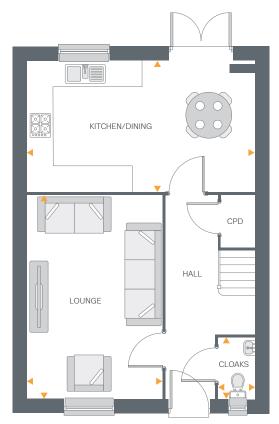

## Ground Floor

| Lounge         | 16'2" × 10'8" | 4.93m x 3.27m |
|----------------|---------------|---------------|
| Kitchen/Dining | 18'1" × 10'4" | 5.53m x 3.15m |
| Cloakroom      | 4'9" x 2'10"  | 1.47m x 0.87m |

Ground Floor

First Floor

All drawings, plans, and images are for illustrative purposes only. Room measurements are approximate. Finishes and layouts may vary and, during the construction process, plans might be subject to change. For more information, speak to your Sales Consultant.