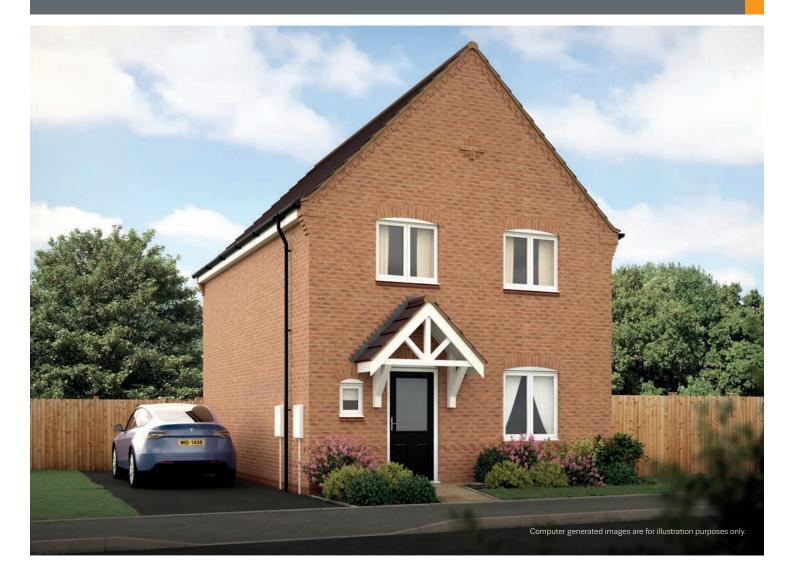

## THE DOVE THREE BEDROOM HOME

Traditional on the outside and modern on the inside, the Dove is an attractive home designed for contemporary living. The open plan dining kitchen has French doors that open out onto the garden creating a light, airy living space inside, and easy outdoor dining in the warmer months. There's also an inviting lounge, cloakroom and useful understairs storage cupboard.

Upstairs, the spacious principal bedroom has its own en-suite and built-in wardrobe, while two further bedrooms share a modern family bathroom.

Outside there is a turfed garden, driveway, EV charger and garage to selected plots.