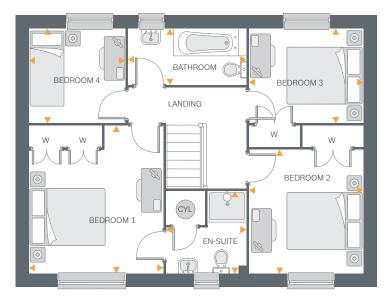

#### First Floor

| Bedroom 1<br>Ensuite | 12'8" x 11'6"<br>7'0" x 6'10" | 3.87m x 3.51m<br>2.15m x 2.10m |
|----------------------|-------------------------------|--------------------------------|
| Bedroom 2            | 10′7″ x 9′9″                  | 3.23m x 2.98m                  |
| Bedroom 3            | 9′9″ x 8′0″                   | 2.98m x 2.46m                  |
| Bedroom 4            | 8′3″ x 8′0″                   | 2.51m x 2.46m                  |
| Bathroom             | 10'2" x 4'9"                  | 3.10m x 1.46m                  |

First Floor