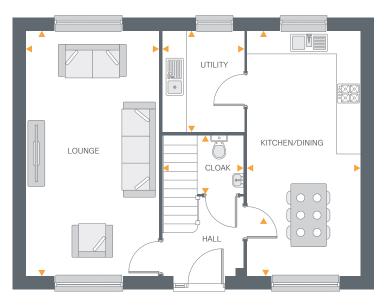

Fully turfed rear garden

EV charger and garage

Ground Floor

#### **Ground Floor**

| Lounge         | 21'1" × 11'4" | 6.45m x 3.47m |
|----------------|---------------|---------------|
| Kitchen/Dining | 21'1" × 9'7"  | 6.45m x 2.94m |
| Utility        | 8'7" × 7'0"   | 2.63m x 2.14m |
| Cloakroom      | 6′10″ × 4′11″ | 2.08m x 1.51m |