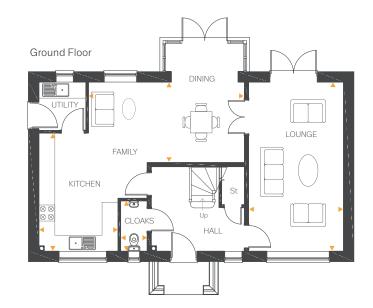

## 4 bedroom home

The Lydden is a beautiful home with a traditional look you'll love. Step through the porch into an inviting hallway, then into a light filled generous lounge. Double doors lead through to a stunning L shaped open plan kitchen, dining and living space. Just like the lounge, it has French doors taking you straight out onto the fully turfed garden, perfect for relaxing weekends and easy family get togethers. There's also a separate utility room, cloakroom and useful storage.

### **Features**

- Open plan kitchen & dining area opening out onto rear garden
- Lounge with French doors to garden
- Utility room
- Principal bedroom with en-suite
- Built-in wardrobes to bedrooms one & two
- High quality Smeg kitchen appliances
- Hive smart heating system
- Fully turfed rear garden
- Double garage

#### Ground Floor

| Lounge        | 20'6" × 11'7"  | 6.25m x 3.55m |
|---------------|----------------|---------------|
| Kitchen       | 14'2" × 9'8"   | 4.33m x 2.96m |
| Family/Dining | 18′11″ × 9′11″ | 5.77m x 3.02m |
| Utility       | 5′11″ × 5′10″  | 1.82m x 1.78m |
| Cloakroom     | 6′1″ × 3′3″    | 1.87m x 0.99m |