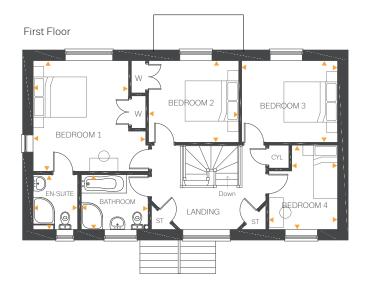

Up on the first floor, you'll find a principal bedroom with its own en-suite, built-in wardrobes and views over the garden. There are also three more bedrooms and a modern family bathroom which includes a bath and separate shower cubicle.

### **Features**

- Open plan kitchen & dining area opening out onto rear garden
- Lounge with French doors to garden
- Utility room
- Principal bedroom with en-suite
- Built-in wardrobes to bedrooms one & two
- High quality Smeg kitchen appliances
- Hive smart heating system
- Fully turfed rear garden
- Double garage

#### First Floor

| Bedroom 1 | 13'10" (max) x 13'4"<br>11'8" (min) | 4.21m (max) x 4.08m<br>3.57m (min) |
|-----------|-------------------------------------|------------------------------------|
| En-suite  | 6'9" x 5'6"                         | 2.07m x 1.67m                      |
| Bedroom 2 | 10′10″ × 10′1″                      | 3.30m x 3.08m                      |
| Bedroom 3 | 11′10″ × 10′1″                      | 3.61m x 3.08m                      |
| Bedroom 4 | 8'6" (max) x 10'1"<br>5'6" (min)    | 2.60m (max) x 3.07m<br>1.69m (min) |
| Bathroom  | 8′5″ x 6′9"                         | 2.58m x 2.07m                      |