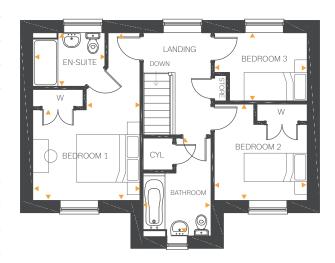

Upstairs, there's a luxurious principal bedroom with built-in wardrobe and en-suite, as well as two further bedrooms sharing a modern family bathroom.

### First Floor

| Bedroom 1 | . , , , , ,   | 5.35m (max) x 3.42m (max)<br>2.93m (min) 1.85m (min) |
|-----------|---------------|------------------------------------------------------|
| En-suite  | 7'6" x 5'5"   | 2.28m x 1.67m                                        |
| Bedroom 2 | 10'1" × 9'7"  | 3.08m x 2.92m                                        |
| Bedroom 3 | 9'7" x 7'1"   | 2.92m x 2.17m                                        |
| Bathroom  | 10'1" × 6'11" | 3.09m x 2.11m                                        |

### First Floor

Ground Floor