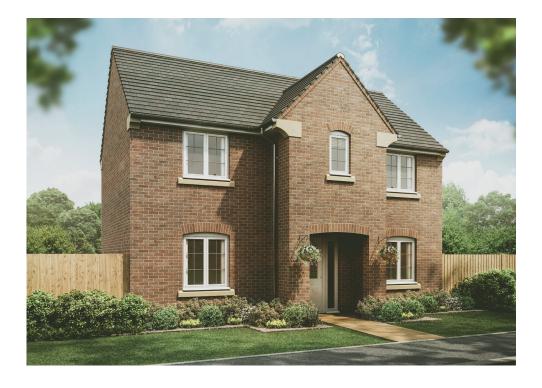

# The Nene

# 3 bedroom home

The Nene is a welcoming family home with an attractive front gable and porch. Step inside and you'll find a bright ground floor, with an open plan dining kitchen and a spacious lounge, both looking out over the gardens. In the lounge we've also included French doors, perfect for stepping outside on relaxed summer weekends. There's also a useful utility room and downstairs cloakroom.