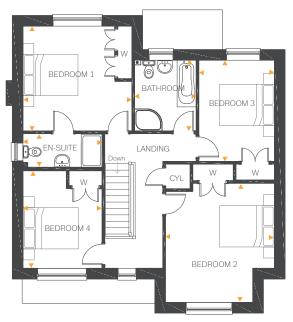

To the first floor, you'll find a principal bedroom with built-in wardrobes and en-suite.

There's also three further bedrooms, all with built-in wardrobes and a family bathroom with bath and separate shower cubicle.

#### **Ground Floor**

| Lounge         | 15′10″ × 13'1″                      | 4.84m x 3.99m                      |
|----------------|-------------------------------------|------------------------------------|
| Study          | 12'7" × 9'4"                        | 3.85m x 2.85m                      |
| Dining Room    | 13'1" × 10'7"                       | 4.01m x 3.23m                      |
| Kitchen/       |                                     |                                    |
| Breakfast Area | 16'5" (max) x 11'11"<br>10'7" (min) | 5.01m (max) x 3.65m<br>3.25m (min) |
| Utility        | 7′3″ x 5′7″                         | 2.23m x 1.71m                      |
| Cloakroom      | 5'7" x 3'0"                         | 1.71m x 0.92m                      |
| First Floor    |                                     |                                    |
| Bedroom 1      | 13′1″ × 12′6″                       | 3.99m x 3.82m                      |
| En-suite       | 9'6" × 3'11"                        | 2.90m x 1.20m                      |
| Bedroom 2      | 14'1" × 13'1"                       | 4.30m x 4.01m                      |
| Bedroom 3      | 12'1" × 9'2"                        | 3.69m x 2.79m                      |
| Bedroom 4      | 11'8" × 9'6"                        | 3.57m x 2.90m                      |
| Bathroom       | 8'5" × 7'1"                         | 2.58m x 2.18m                      |
|                |                                     |                                    |

#### First Floor