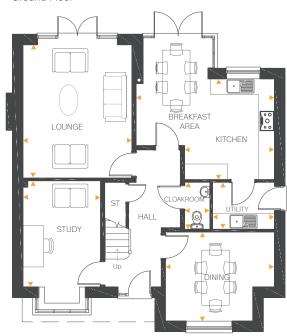

## 4 bedroom home

With lots of living space and plenty of possibilities, the Seaton's perfect for busy families. At the heart of this generous four bedroom home, there's a comfortable lounge and open plan dining kitchen with sunny breakfast area, both rooms have French doors, so you can step straight out onto the garden, for relaxed weekends and get togethers. There's also a separate dining room, made for family dinners and entertaining, as well as a dedicated study, ideal for working from home. Like to use them for something different? Whether you need an extra family room, craft room or home gym, they're bright, flexible spaces you can make your own.

#### **Ground Floor**

| Lounge         | 15′10″ × 13'1″                      | 4.84m x 3.99m                      |
|----------------|-------------------------------------|------------------------------------|
| Study          | 12'7" × 9'4"                        | 3.85m x 2.85m                      |
| Dining Room    | 13'1" × 10'7"                       | 4.01m x 3.23m                      |
| Kitchen/       |                                     |                                    |
| Breakfast Area | 16'5" (max) x 11'11"<br>10'7" (min) | 5.01m (max) x 3.65m<br>3.25m (min) |
| Utility        | 7′3″ x 5′7″                         | 2.23m x 1.71m                      |
| Cloakroom      | 5'7" x 3'0"                         | 1.71m x 0.92m                      |
| First Floor    |                                     |                                    |
| Bedroom 1      | 13′1″ × 12′6″                       | 3.99m x 3.82m                      |
| En-suite       | 9'6" × 3'11"                        | 2.90m x 1.20m                      |
| Bedroom 2      | 14'1" × 13'1"                       | 4.30m x 4.01m                      |
| Bedroom 3      | 12'1" × 9'2"                        | 3.69m x 2.79m                      |
| Bedroom 4      | 11'8" × 9'6"                        | 3.57m x 2.90m                      |
| Bathroom       | 8'5" × 7'1"                         | 2.58m x 2.18m                      |
|                |                                     |                                    |

#### Ground Floor