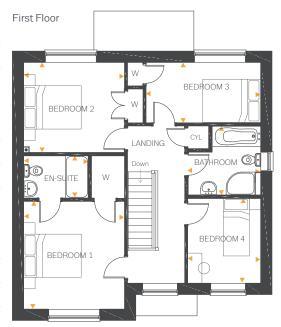

There's also a useful utility room and downstairs cloakroom.

Up on the first floor, the principal bedroom has its own en-suite and built-in wardrobe.

Three further bedrooms share a modern family bathroom with bath and separate shower cubicle.

## **Features**

- Open plan dining kitchen with family area looking onto rear garden
- Inviting lounge
- Useful utility room
- Study or extra family room
- Principal bedroom with en-suite
- Built-in wardrobes to three bedrooms
- High quality Smeg kitchen appliances
- Hive smart heating system
- Fully turfed rear garden
- Garage

| Ground Floor<br>Lounge    | 15'10" x 11'3"                     | 4.83m x 3.45m                      |
|---------------------------|------------------------------------|------------------------------------|
| Study                     | 7'6" × 6'6"                        | 2.30m x 2.00m                      |
| Kitchen/Dining/<br>Family | 27'6" x 11'10" (max)<br>8'2" (min) | 8.15m x 3.62m (max)<br>2.50m (min) |
| Utility                   | 8'1" x 5'8"                        | 2.48m x 1.73m                      |
| Cloakroom                 | 7'6" x 3'7"                        | 2.30m x 1.10m                      |
| First Floor               |                                    |                                    |
| Bedroom 1                 | 12'7" x 11'3"                      | 3.84m x 3.45m                      |
| En-suite                  | 7'5" × 4'11"                       | 2.27m x 1.50m                      |
| Bedroom 2                 | 11'3" × 10'0"                      | 3.45m x 3.06m                      |
| Bedroom 3                 | 13'0" × 6'11"                      | 3.96m x 2.12m                      |
| Bedroom 4                 | 9'7" x 8'5"                        | 2.93m x 2.56m                      |
| Bathroom                  | 8'5" x 8'0"                        | 2.56m x 2.45m                      |
|                           |                                    |                                    |