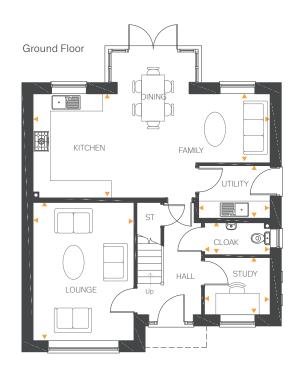

## 4 bedroom home

The Severn is a spacious four bedroom home, with bright living spaces you'll love.

Step straight through the welcoming hallway and you'll find a generous open plan kitchen, dining and family area with a beautifully glazed pod that lets light pour in.

With French doors leading out into the garden, it's made for entertaining and spending time together. There's a relaxing living room with views over the front garden and a separate study that makes the perfect hideaway when you need to work from home.

There's also a useful utility room and downstairs cloakroom.

Up on the first floor, the principal bedroom has its own en-suite and built-in wardrobe.

Three further bedrooms share a modern family bathroom with bath and separate shower cubicle.

## **Features**

- Open plan dining kitchen with family area looking onto rear garden
- Inviting lounge
- Useful utility room
- Study or extra family room
- Principal bedroom with en-suite
- Built-in wardrobes to three bedrooms
- High quality Smeg kitchen appliances
- Hive smart heating system
- Fully turfed rear garden
- Garage

| Ground Floor<br>Lounge    | 15'10" x 11'3"                     | 4.83m x 3.45m                      |
|---------------------------|------------------------------------|------------------------------------|
| Study                     | 7'6" × 6'6"                        | 2.30m x 2.00m                      |
| Kitchen/Dining/<br>Family | 27'6" x 11'10" (max)<br>8'2" (min) | 8.15m x 3.62m (max)<br>2.50m (min) |
| Utility                   | 8'1" x 5'8"                        | 2.48m x 1.73m                      |
| Cloakroom                 | 7'6" x 3'7"                        | 2.30m x 1.10m                      |
| First Floor               |                                    |                                    |
| Bedroom 1                 | 12'7" x 11'3"                      | 3.84m x 3.45m                      |
| En-suite                  | 7'5" × 4'11"                       | 2.27m x 1.50m                      |
| Bedroom 2                 | 11'3" × 10'0"                      | 3.45m x 3.06m                      |
| Bedroom 3                 | 13'0" × 6'11"                      | 3.96m x 2.12m                      |
| Bedroom 4                 | 9'7" x 8'5"                        | 2.93m x 2.56m                      |
| Bathroom                  | 8'5" x 8'0"                        | 2.56m x 2.45m                      |
|                           |                                    |                                    |