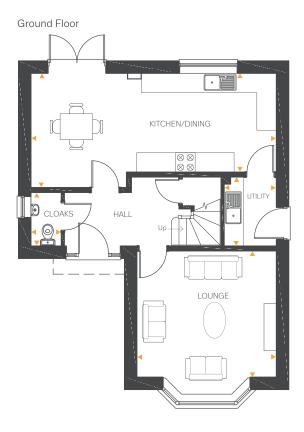

#### 4 bedroom home

Light pours in through the Soar's beautiful bay window, creating a bright, airy space right at the heart of this spacious four bedroom family home. Step through the hallway and you'll find a generous open plan dining kitchen with French doors opening out onto the garden. It's a great space to eat, unwind and spend time together, inside or out. A useful utility room and cloakroom complete the ground floor.

#### Ground Floor

| Lounge         | 13'8" x 12'7"                      | 4.18m x 3.84m                      |
|----------------|------------------------------------|------------------------------------|
| Kitchen/Dining | 24'5" x 11'7" (max)<br>10'4" (min) | 7.45m x 3.55m (max)<br>3.17m (min) |
| Utility        | 6′7″ x 5′2″                        | 2.02m x 1.59m                      |
| Cloakroom      | 5′4″ × 3′0″                        | 1.65m x 0.93m                      |
|                |                                    |                                    |