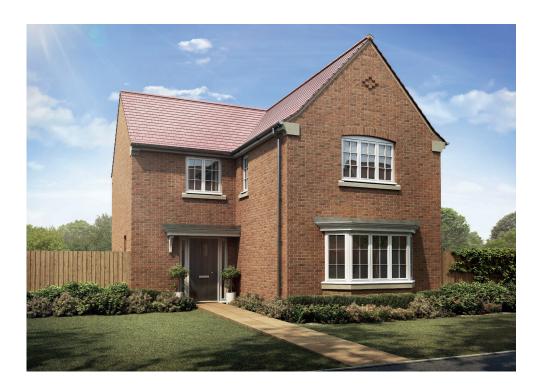

# The Soar

#### 4 bedroom home

Light pours in through the Soar's beautiful bay window, creating a bright, airy space right at the heart of this spacious four bedroom family home. Step through the hallway and you'll find a generous open plan dining kitchen with French doors opening out onto the garden. It's a great space to eat, unwind and spend time together, inside or out. A useful utility room and cloakroom complete the ground floor.