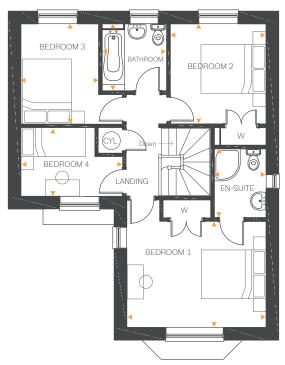

To the first floor, the principal bedroom is a calm and relaxing space, with its own en-suite and built-in wardrobe. There are three further bedrooms which share a modern family bathroom. Any of the bedrooms could become the perfect home office space.

#### First Floor

| Bedroom 1<br>En-suite | 13'8" × 10'8"<br>6'8" × 5'2" | 4.17m x 3.25m<br>2.03m x 1.59m |
|-----------------------|------------------------------|--------------------------------|
| Bedroom 2             | 10'7" × 9'4"                 | 3.22m x 2.84m                  |
| Bedroom 3             | 10'2" × 7'10"                | 3.10m x 2.40m                  |
| Bedroom 4             | 10'4" × 7'0"                 | 3.15m x 2.15m                  |
| Bathroom              | 6′10″ × 6′7″                 | 2.08m x 2.01m                  |

First Floor