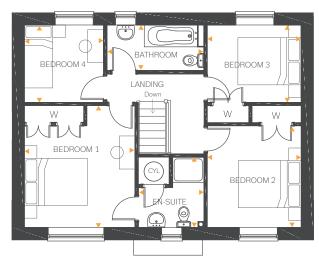

To the first floor are four good sized bedrooms and a modern family bathroom. The principal bedroom includes built-in wardrobes and it's own en-suite. Any of the bedrooms could easily be transformed into the peaceful home office you've always wanted.

#### **Ground Floor**

Kitchen/Dining

Lounge

| O           |                       |               |
|-------------|-----------------------|---------------|
| Utility     | 8'9" x 6'8"           | 2.68m x 2.03m |
| Cloakroom   | 6′8″ x 5′1″           | 2.03m x 1.55m |
|             | (with part sloping co | eiling)       |
|             |                       |               |
| First Floor |                       |               |
| Bedroom 1   | 12'9" × 11'6"         | 3.89m x 3.52m |
| En-suite    | 7'4" × 6'9"           | 2.25m x 2.06m |
| Bedroom 2   | 10'7" × 9'9"          | 3.25m x 2.97m |
| Bedroom 3   | 9'9" × 8'0"           | 2.97m x 2.46m |
| Bedroom 4   | 8'3" × 8'0"           | 2.53m x 2.46m |
| Bathroom    | 10'0" × 4'9"          | 3.05m x 1.47m |

#### First Floor