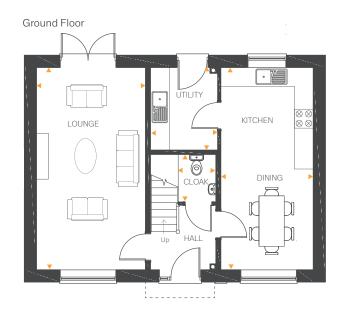

## 4 bedroom home

The Solent is a spacious family home with a traditional look and practical layout. Step through the hallway and into a spacious open plan dining kitchen with views to the front and rear, you'll also find a generous lounge with French doors leading onto the garden, perfect for summers at home. A useful utility room and cloakroom complete the ground floor.

#### **Ground Floor**

Kitchen/Dining

Lounge

| O           |                       |               |
|-------------|-----------------------|---------------|
| Utility     | 8'9" x 6'8"           | 2.68m x 2.03m |
| Cloakroom   | 6′8″ x 5′1″           | 2.03m x 1.55m |
|             | (with part sloping co | eiling)       |
|             |                       |               |
| First Floor |                       |               |
| Bedroom 1   | 12'9" × 11'6"         | 3.89m x 3.52m |
| En-suite    | 7'4" × 6'9"           | 2.25m x 2.06m |
| Bedroom 2   | 10'7" × 9'9"          | 3.25m x 2.97m |
| Bedroom 3   | 9'9" × 8'0"           | 2.97m x 2.46m |
| Bedroom 4   | 8'3" × 8'0"           | 2.53m x 2.46m |
| Bathroom    | 10'0" × 4'9"          | 3.05m x 1.47m |