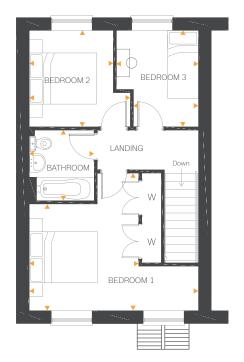

To the first floor is a principal bedroom with double built-in wardrobes, two further bedrooms and an attractive modern bathroom.

#### First Floor

| Bedroom 1 | 16'3" (max) x 13'3" (max)<br>10'6" (min) 10'3" (min) | 4.97m (max) x 4.04m (max)<br>3.21m (min) 3.13m (min) |
|-----------|------------------------------------------------------|------------------------------------------------------|
| Bedroom 2 | 9'8" (max) x 9'3"<br>8'1" (min)                      | 2.97m (max) x 2.83m<br>2.47m (min)                   |
| Bedroom 3 | 9'3" x 7'10" (max)<br>6'3" (min)                     | 2.83m x 2.41m (max)<br>1.91m (min)                   |
| Bathroom  | 6'9" x 6'3"                                          | 2.07m x 1.91m                                        |

First Floor