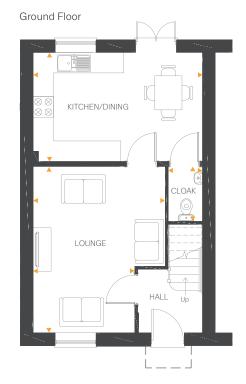

## 3 bedroom home

The Draycote home has a wonderfully classic look. Inside you'll find an inviting lounge leading to an open plan dining kitchen with French doors leading out onto the garden, it's a light, bright, comfortable space, whether you're cooking for the family or hosting friends. A useful cloakroom finishes off the ground floor.

#### **Ground Floor**

| Lounge         | 16'11" x 12'8" (max) | 5.18m x 3.88m (max) |
|----------------|----------------------|---------------------|
|                | 9'9" (min)           | 2.98m (min)         |
| Kitchen/Dining | 16'3" x 9'6"         | 4.97m x 2.90m       |
| Cloakroom      | 5'3" x 3'1"          | 1.62m x 0.96m       |