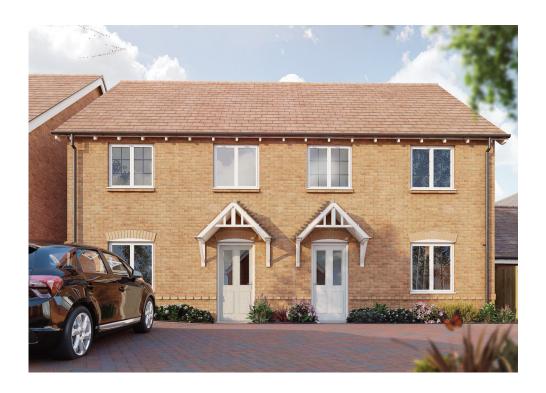

# The Draycote

## 3 bedroom home

The Draycote home has a wonderfully classic look. Inside you'll find an inviting lounge leading to an open plan dining kitchen with French doors leading out onto the garden, it's a light, bright, comfortable space, whether you're cooking for the family or hosting friends. A useful cloakroom finishes off the ground floor.