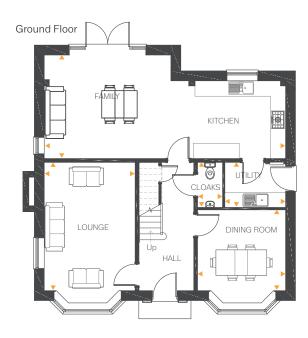

# 5 bedroom home

An impressive kitchen, breakfast and family area is the focal point of the Harborough, where you can throw open the French doors and walk out onto your garden and enjoy your own private outdoor space. The spacious lounge and separate dining room, both with feature bay windows, offer even more room for your family to enjoy. There is also the benefit of a cloakroom and useful utility room with door leading to the side of the property.

## **Features**

- Spacious open plan kitchen, dining and family area with French doors to garden
- Lounge with feature bay window and separate dining room/study
- Useful utility room and cloakroom
- 20'6ft principal bedroom with triple built-in wardrobes and en-suite
- Two further bedrooms with built-in wardrobes to first floor and family bathroom
- Second floor with two bedrooms, storage space and shower room
- High quality Smeg kitchen appliances
- Hive smart home system
- Private rear turfed garden

#### **Ground Floor**

| Family/Kitchen | 31'1" x 13'3" | 9.47m x 4.06m |
|----------------|---------------|---------------|
| Lounge         | 16'6" x 11'8" | 5.03m x 3.56m |
| Dining Room    | 11'4" × 10'6" | 3.45m x 3.21m |
| Utility        | 7'9" × 5'7"   | 2.38m x 1.72m |
| Cloaks         | 5'7" x 3'2"   | 1.72m x 0.98m |
|                |               |               |