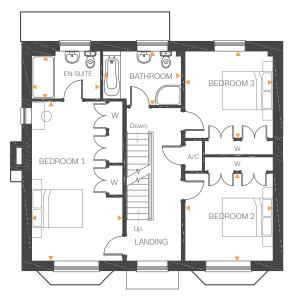

To the first floor you will find the principal bedroom with triple built-in wardrobes and en-suite, two further bedrooms with built-in wardrobes and a family bathroom with bath and separate shower cubicle. The second floor benefits from two further bedrooms, useful storage space and a shower room.

## **Features**

- Spacious open plan kitchen, dining and family area with French doors to garden
- Lounge with feature bay window and separate dining room/study
- Useful utility room and cloakroom
- 20'6ft principal bedroom with triple built-in wardrobes and en-suite
- Two further bedrooms with built-in wardrobes to first floor and family bathroom
- Second floor with two bedrooms, storage space and shower room
- High quality Smeg kitchen appliances
- Hive smart home system
- Private rear turfed garden

### First Floor

| Bedroom 1<br>En-suite | 20'6" × 11'8"<br>8'10" × 6'1" | 6.26m x 3.56m<br>2.69m x 1.87m |
|-----------------------|-------------------------------|--------------------------------|
| Bedroom 2             | 11'4" x 11'3"                 | 3.45m x 3.43m                  |
| Bedroom 3             | 11'4" x 11'2"                 | 3.45m x 3.41m                  |
| Bathroom              | 10'1" × 6'11"                 | 3.07m x 2.13m                  |

First Floor