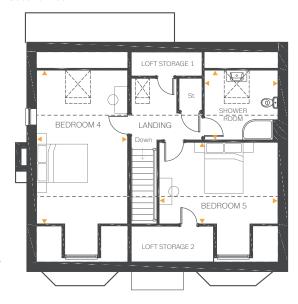

To the first floor you will find the principal bedroom with triple built-in wardrobes and en-suite, two further bedrooms with built-in wardrobes and a family bathroom with bath and separate shower cubicle. The second floor benefits from two further bedrooms, useful storage space and a shower room.

## **Features**

- Spacious open plan kitchen, dining and family area with French doors to garden
- Lounge with feature bay window and separate dining room/study
- Useful utility room and cloakroom
- 20'6ft principal bedroom with triple built-in wardrobes and en-suite
- Two further bedrooms with built-in wardrobes to first floor and family bathroom
- Second floor with two bedrooms, storage space and shower room
- High quality Smeg kitchen appliances
- Hive smart home system
- Private rear turfed garden

## Second Floor

| Bedroom 4   | 19'9" × 11'7" | 6.03m x 3.55m |
|-------------|---------------|---------------|
| Bedroom 5   | 15'2" × 10'5" | 4.63m x 3.20m |
| Shower Room | 9'4" x 8'11"  | 2.86m x 2.74m |

## Second Floor

Area of reduced ceiling height